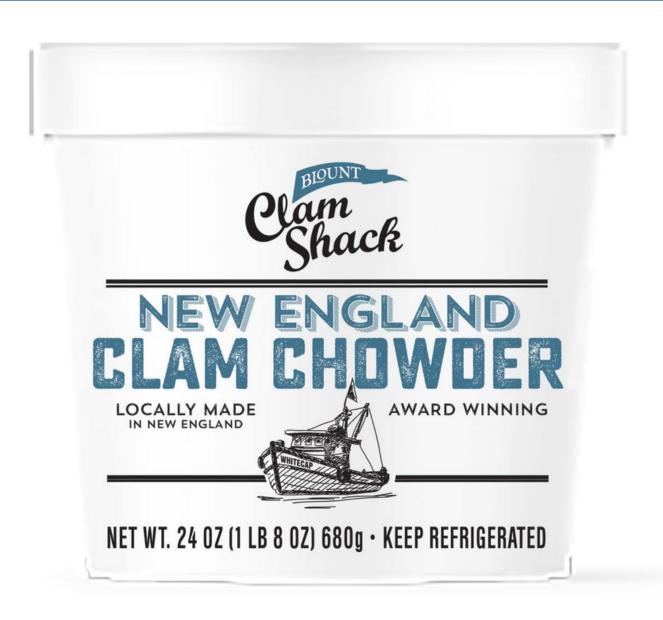

# New England Clam Chowder

AUTHENTIC NEW ENGLAND CLAM CHOWDER, THICK AND RICH, MADE WITH SWEET CREAM AND FLAVORFUL CLAM BROTH, LOADED WITH CHUNKS OF CLAMS, POTATOES AND SPICES.

### **GLUTEN FREE**

24 oz Microwaveable Cups

| About 3 servings   | per conta | ainer        |         |             |
|--------------------|-----------|--------------|---------|-------------|
| Serving size       |           | 1            | cup (2  | 45g)        |
| Calories           |           | erving<br>10 | Per con | tainei      |
|                    | 2         | % DV*        |         | % <b>DV</b> |
| Total Fat          | 23g       | 29%          | 63g     | 81%         |
| Saturated Fat      | 14g       | 70%          | 40g     | 200%        |
| Trans Fat          | 1g        |              | 2g      |             |
| Cholesterol        | 100mg     | 33%          | 270mg   | 90%         |
| Sodium             | 1010mg    | 44%          | 2800mg  | 122%        |
| Total Carb.        | 19g       | 7%           | 51g     | 19%         |
| Dietary Fiber      | 1g        | 4%           | 4g      | 14%         |
| Total Sugars       | 4g        |              | 12g     |             |
| Incl. Added Sugars | 0g        | 0%           | 1g      | 2%          |
| Protein            | 8g        |              | 22g     |             |
| Vitamin D          | 0.5mcg    | 2%           | 1.4mcg  | 8%          |
| Calcium            | 100mg     | 8%           | 280mg   | 20%         |
| Iron               | 1.2mg     | 6%           | 3.3mg   | 20%         |
| Potassium          | 380mg     | 8%           | 1060mg  | 25%         |

CONTAINS: Fish (Cod) and Milk. May Contain Crustacean Shelfish

Case Pack: 6/24 oz cups

Net Weight: 9 lb Gross Weight: 10.5 lb Case Cube: 0.55

nutrition advice.

HI/TI: 9/12 Cases/Pallet: 108

Case Configuration: Pallet Information: Case Dimensions: