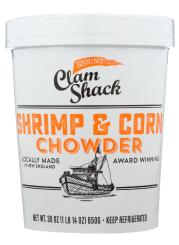

## **Shrimp & Corn Chowder**

A delightful creamy combination of sweet roasted corn, tender shrimp, zesty red peppers and potatoes, finished with a touch of spice.

| Nutrition Fa                                                                                                                                                       | acts       |
|--------------------------------------------------------------------------------------------------------------------------------------------------------------------|------------|
| About 3.5 servings per cor                                                                                                                                         |            |
| Serving size 1 cup                                                                                                                                                 | (245g)     |
|                                                                                                                                                                    |            |
| Amount per serving                                                                                                                                                 | 050        |
| Calories 2                                                                                                                                                         | <b>250</b> |
| % Daily Value*                                                                                                                                                     |            |
| Total Fat 14g                                                                                                                                                      | 18%        |
| Saturated Fat 8g                                                                                                                                                   | 40%        |
| Trans Fat 0g                                                                                                                                                       |            |
| Cholesterol 65mg                                                                                                                                                   | 22%        |
| Sodium 820mg                                                                                                                                                       | 36%        |
| Total Carbohydrate 25g                                                                                                                                             | 9%         |
| Dietary Fiber 2g                                                                                                                                                   | 7%         |
| Total Sugars 9g                                                                                                                                                    |            |
| Includes 4g Added Sugars                                                                                                                                           | 8%         |
| Protein 7g                                                                                                                                                         |            |
| Vitamin D 0mcg                                                                                                                                                     | 0%         |
| Calcium 99mg                                                                                                                                                       | 8%         |
| Iron 1mg                                                                                                                                                           | 6%         |
| Potassium 372mg                                                                                                                                                    | 8%         |
| *The % Daily Value (DV) tells you how much a nutrient in a serving of food contributes to a daily diet. 2,000 calories a day is used for general nutrition advice. |            |