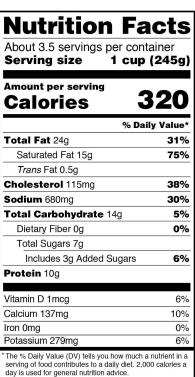

## **Lobster Bisque**

A perfect blend of minced sweet lobster meat simmered in rich cream and sherry.

INGREDIENTS: Vegetable Stock (Water, Carrots, Onions, Celery, Salt, Sugar, Corn Oil, Potato Flour, Carrot Powder), Light Cream, Lobster Meat, Sherry Wine, Butter (Cream, Salt), Wheat Flour, Contains 2% or less of: Lobster Flavor (Lobster, Salt, Corn Oil), Tomato Paste, Modified Corn Starch, Sugar, Nonfat Dry Milk, Salt, Nisin Preparation and Spice.

**CONTAINS:** Milk, Shellfish (Lobster) and Wheat.

**Shelf Life:** 105 days from manufacture

Pack Size: 8/30 oz bag in cup

**HI-TI**: 6/10 **Cube**: 0.6637

**Net Weight:** 15 lbs **Gross Weight**: 16.5 lbs **LxWxH:** 18.9 x 9.6 x6.4