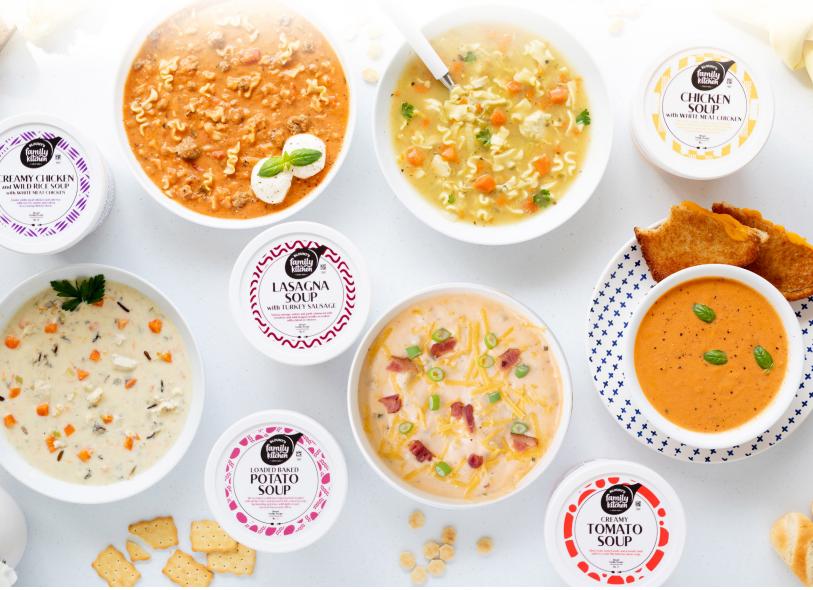

## 240Z REFRIGERATED GRAB & GO CUPS

Pack Size: 6/24oz Cups Shelf Life from DOM: 70 Days Item LxWxH: 4.6 x 4.6 x 4.008" • Case LxWxH: 14.375 x 9.750 x 4.750"

Case Net Wt: 9 lbs • Case Gross Wt: 10.5 lbs • Hi/Ti: 9/12 • Cases/Pallet: 108 • Case cube: 0.55

#### NEW FLAVORS!

| ltem #    | Description                                     | Item UPC        | Case UPC          |
|-----------|-------------------------------------------------|-----------------|-------------------|
| itoiii ii |                                                 |                 |                   |
| 52841     | Chicken Soup                                    | 0-77958-52841-2 | 100-77958-52841-9 |
| 52814     | Loaded Baked Potato Soup                        | 0-77958-52814-6 | 100-77958-52814-3 |
| 52871     | Lasagna Soup                                    | 0-77958-52871-9 | 100-77958-52871-6 |
| 52894     | Creamy Tomato Soup                              | 0-77958-52894-8 | 100-77958-52894-5 |
| 52869     | Creamy Chicken & Wild Rice Soup                 | 0-77958-52869-6 | 100-77958-52869-3 |
| 52832     | Tailgate Beef Chili with Beans                  | 0-77958-52832-0 | 100-77958-52832-7 |
| 52845     | Chicken Pot Pie Soup                            | 0-77958-52845-0 | 100-77958-52845-7 |
| 52840     | Italian Style Wedding Soup <b>NEW!</b>          | 0-77958-52840-5 | 100-77958-52840-2 |
| 52862     | Harvest Bisque <i>coming soon!</i>              | 0-77958-52862-7 | 100-77958-52862-4 |
| 52812     | Organic Coconut Lentil Soup <i>coming soon!</i> | 0-77958-52812-2 | 100-77958-52812-9 |
| 52994     | Organic Tomato Basil Bisaue <i>coming soon!</i> | 0-77958-52994-5 | 100-77958-52994-2 |