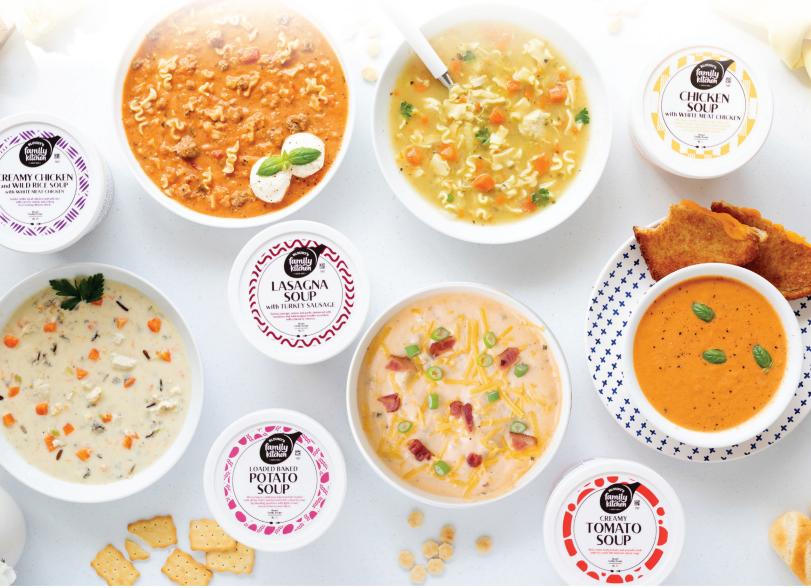

## 240Z REFRIGERATED GRAB & GO CUPS

## BRING SOUP LOVERS TO THE DELI!

### 240Z REFRIGERATED GRAB & GO CUPS

Pack Size: 6/24oz Cups Shelf Life from DOM: 70 Days Item LxWxH: 4.6 x 4.6 x 4.008" • Case LxWxH: 14.375 x 9.750 x 4.750"

Case Net Wt: 9 lbs • Case Gross Wt: 10.5 lbs • Hi/Ti: 9/12 • Cases/Pallet: 108 • Case cube: 0.55

# NEW FLAVORS!

| Item # | Description                                     | Item UPC        | Case UPC          |
|--------|-------------------------------------------------|-----------------|-------------------|
| 52841  | Chicken Soup                                    | 0-77958-52841-2 | 100-77958-52841-9 |
| 52814  | Loaded Baked Potato Soup                        | 0-77958-52814-6 | 100-77958-52814-3 |
| 52871  | Lasagna Soup                                    | 0-77958-52871-9 | 100-77958-52871-6 |
| 52894  | Creamy Tomato Soup                              | 0-77958-52894-8 | 100-77958-52894-5 |
| 52869  | Creamy Chicken & Wild Rice Soup                 | 0-77958-52869-6 | 100-77958-52869-3 |
| 52832  | Tailgate Beef Chili with Beans                  | 0-77958-52832-0 | 100-77958-52832-7 |
| 52845  | Chicken Pot Pie Soup                            | 0-77958-52845-0 | 100-77958-52845-7 |
| 52840  | Italian Style Wedding Soup <b>NEW!</b>          | 0-77958-52840-5 | 100-77958-52840-2 |
| 52862  | Savory Harvest Bisque <i>coming soon!</i>       | 0-77958-52862-7 | 100-77958-52862-4 |
| 52812  | Organic Coconut Lentil Soup <i>coming</i> soon! | 0-77958-52812-2 | 100-77958-52812-9 |
| 52994  | Organic Tomato Basil Bisque <i>coming soon!</i> | 0-77958-52994-5 | 100-77958-52994-2 |