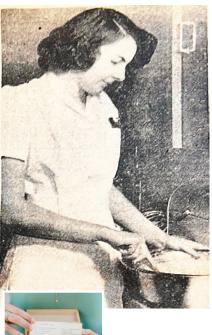

#### **Our inspiration:**

Grandma Ruth

< RUTH PALMER BLOUNT

As a kid, the anticipation of receiving a card from Grandma Blount meant one thing - CASH! Just kidding, What we *really* looked forward to was her famous hidden initials. Grandma Blount always chose cards that were entirely too busy and had way too much going on. **Why, you ask?** Because it meant finding the initials she cleverly hid in the design would prove to be a challenge. Once we opened that envelope, the search for "RPB" (Ruth Palmer Blount) was on!

Grandma Blount was the glue that held our family together. She loved to cook as much as she loved to eat, and she passed this love down to all of us. We often say this brand was "born from a love of food," and she's the matriarch behind it all.

As homage to my grandma, we have hidden the initials "B, F & K" inside the pattern of every cup of soup (and within some of the patterns in this book!) Try and find them. Some may be easy to find, some may be hard, but the hunt will put a smile on your face - just like it did for her 40 grandchildren!

- Rachael Blount Girard

Blount's Family Kitchen Brand Manager & Ruth's granddaughter

**GRANDMA RUTH'S** 

**ACTUAL RECIPES**