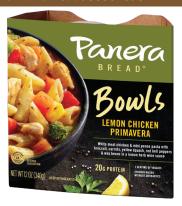

### Lemon Chicken Primavera

White meat chicken & mini penne pasta with broccoli, carrots, yellow squash, red bell peppers & wax beans in a lemon herb wine sauce.

12 oz Bowl

**Chicken Raised without Antibiotics** 

20g of Protein

1 Serving of Veggies

Case UPC: 10077958562888 Item UPC: 077958562881