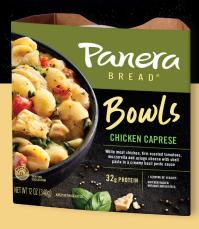

## **Chicken Caprese**

White meat chicken, fire-roasted tomatoes, mozzarella and asiago cheese with shell pasta in a creamy basil pesto sauce.

12 oz Bowl

**Chicken Raised without Antibiotics** 

32 g of Protein

1 Serving of Veggies

Case UPC: 10077958562895 Item UPC: 077958562898