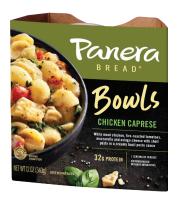

## **Chicken Caprese**

White meat chicken, fire-roasted tomatoes, mozzarella and asiago cheese with shell pasta in a creamy basil pesto sauce.

12 oz Bowl

**Chicken Raised without Antibiotics** 

32 g of Protein

1 Serving of Veggies

Case UPC: 10077958562895 Item UPC: 077958562898