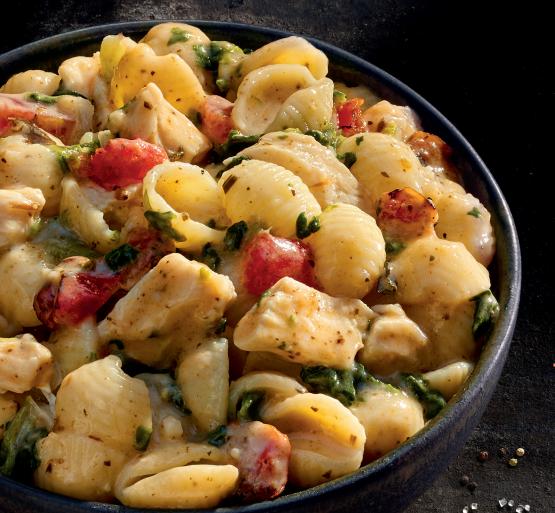

## **Chicken Caprese**

White meat chicken, fire-roasted tomatoes, mozzarella and asiago cheese with shell pasta in a creamy basil pesto sauce.

12 oz Bowl

**Chicken Raised without Antibiotics** 

32 g of Protein