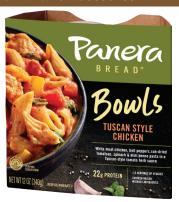

## Tuscan Style Chicken

White meat chicken, bell peppers, fire-roasted tomatoes, spinach & mini penne pasta in a Tuscan-style tomato herb sauce.

12 oz Bowl

**Chicken Raised without Antibiotics** 

22g of Protein

1 Serving of Veggies

Case Configuration: Pallet Information

Case Pack: 6/12oz Net Weight: 4.5 lb Gross Weight: 5.526 lb Case Cube: .327

HI/TI: 5/21 Cases per Pallet: 105 **Dimensions Shelf Life** 

Length: 12.6" Width: 6.6"