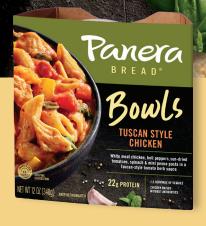

## Tuscan Style Chicken

White meat chicken, bell peppers, fire-roasted tomatoes, spinach & mini penne pasta in a Tuscan-style tomato herb sauce.

12 oz Bowl

**Chicken Raised without Antibiotics** 

22g of Protein

1 Serving of Veggies

Case Configuration: Pallet Information

Case Pack: 6/12oz Net Weight: 4.5 lb Gross Weight: 5.526 lb Case Cube: .327

HI/TI: 5/21 Cases per Pallet: 105 **Dimensions Shelf Life** 

Length: 12.6" Width: 6.6"