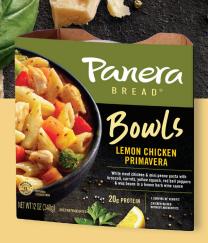

### Lemon Chicken Primavera

White meat chicken & mini penne pasta with broccoli, carrots, yellow squash, red bell peppers & wax beans in a lemon herb wine sauce.

12 oz Bowl

**Chicken Raised without Antibiotics** 

20g of Protein

1 Serving of Veggies

Case UPC: 10077958562888 Item UPC: 077958562881