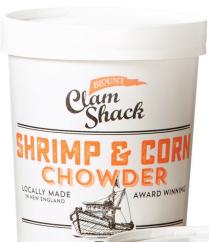

#### SHRIMP & CORN CHOWDER Item # 53023

A delightful creamy combination of sweet roasted corn, tender shrimp, zesty red peppers and potatoes, finished with a touch of spice.

CONTAINS: Milk, Shellfish (Shrimp), Soy and Wheat.