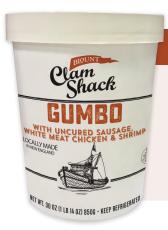

#### GUMBO WITH UNCURED SAUSAGE, WHITE MEAT CHICKEN & SHRIMP

**Item UPC:** 0-77958-53004-0 **Case UPC:** 100-77958-53004-7

Hearty chunks of white meat chicken, savory uncured sausage, Tender shrimp, long grain rice, vegetables and spices make this a Seafood lovers favorite.

CONTAINS: Milk, Shellfish (Shrimp) and Wheat.

BLOUNT CLAM SHACK WARREN, RI