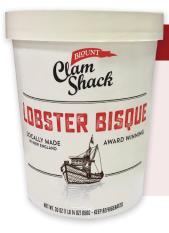

#### LOBSTER BISQUE Item # 53030

A perfect blend of minced sweet lobster meat simmered in rich cream and sherry.

CONTAINS: Milk, Shellfish (Lobster) and Wheat.