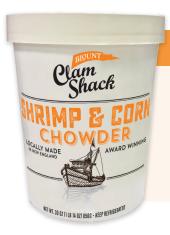

#### SHRIMP & CORN CHOWDER Item # 53023

A delightful creamy combination of sweet roasted corn, tender shrimp, zesty red peppers and potatoes, finished with a touch of spice.

CONTAINS: Milk, Shellfish (Shrimp), Soy and Wheat.