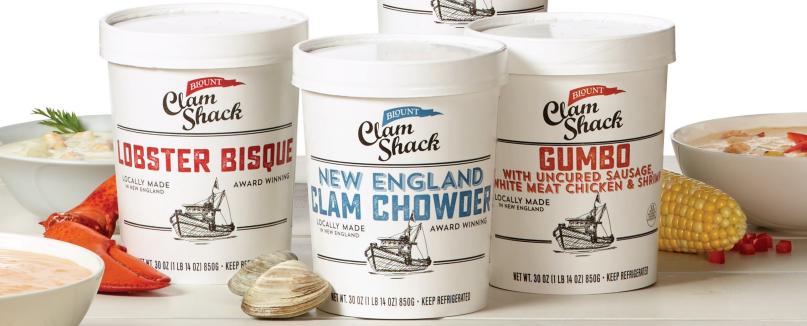

#### NEW ENGLAND CLAM CHOWDER Item # 53020

Authentic new england clam chowder, thick and rich, made with sweet cream and flavorful clam broth, loaded with chunks of clams, potatoes and spices.

CONTAINS: Fish (Cod) and Milk. May Contain Crustacean Shellfish.

#### LOBSTER BISQUE Item # 53030

A perfect blend of minced sweet lobster meat simmered in rich cream and sherry.

CONTAINS: Milk, Shellfish (Lobster) and Wheat.

#### GUMBO WITH UNCURED SAUSAGE, WHITE MEAT CHICKEN & SHRIMP

**Item UPC:** 0-77958-53004-0 **Case UPC:** 100-77958-53004-7

Hearty chunks of white meat chicken, savory uncured sausage, Tender shrimp, long grain rice, vegetables and spices make this a Seafood lovers favorite.