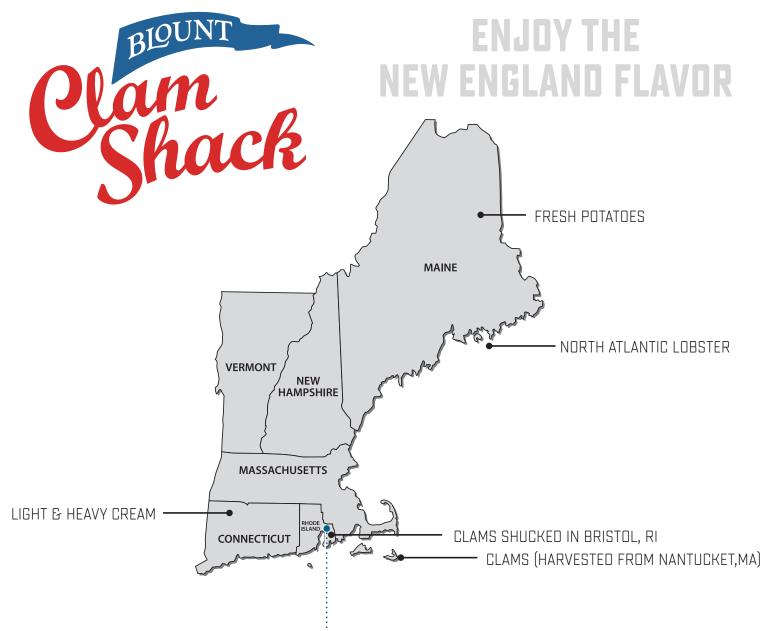

We are proud to provide wholesome varieties of New England classics made from ingredients sourced from our local partners. The centerpiece of our chowder, our clams, come from the waters off the famous island of Nantucket, MA and are shucked right down the road from our Warren facility in Bristol, RI.

As you take each comforting bite, know that the cream comes from cows in Connecticut, just one state over, and the potatoes from northern Maine. As you enjoy each decadent taste of Lobster Bisque, rest assured that we use nothing but the best Maine North Atlantic lobster.