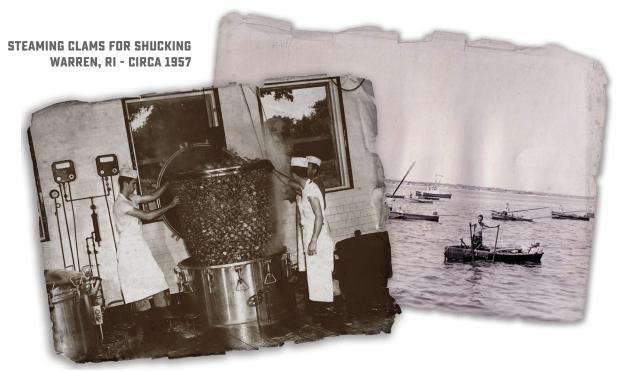

## OUR STORY

HARVESTING CLAMS ON WARREN'S WATERFRONT WARREN, RI - CIRCA 1957

### **HUMBLE BEGINNINGS**

For over five generations, our family has been in the business of seafood. Our journey began when Eddie B. Blount started an oyster packing firm in Barrington, RI in 1880. By 1946, Eddie's grandson, Nelson, pioneered the transition to clams, establishing Blount Seafood's home on the historic Warren, RI waterfront.

Today, Nelson's grandson, F. Nelson "Todd" Blount, leads Blount Fine Foods as the largest fresh soup manufacturer in the country. Always keeping our local seafood roots close to our heart, we now have three clam shacks through RI, sharing our award-winning family recipes with our neighbors throughout the region. Each of our seafood soups is made on the waterfront in Warren, RI at our "World Chowder Headquarters," brimming with New England flavor.