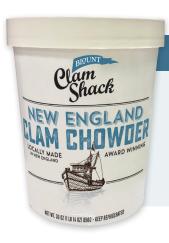

#### NEW ENGLAND CLAM CHOWDER Item # 53020

Authentic new england clam chowder, thick and rich, made with sweet cream and flavorful clam broth, loaded with chunks of clams, potatoes and spices.

CONTAINS: Fish (Cod) and Milk. May Contain Crustacean Shellfish.

**GLUTEN FREE** 